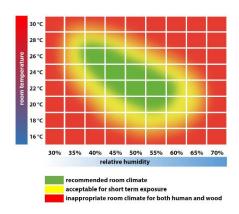

## **Room climate**

Room temperature should be kept at a constant of 18–24°C and the relative humidity between 30% und 65%! This generally requires an appropriate air humidification in the heating season. We therefor recommend cold humidifiers with an integrated sterilization system. The installation of a Fidbox records your climate above and under your parquet floor, reports deviations from the optimum climate and can be conveniently monitored by mobile app.