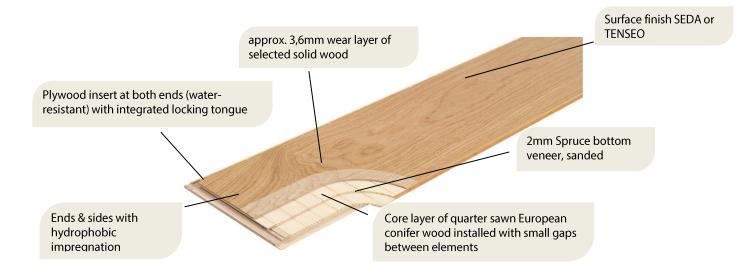

## WOODflor NOVOLOC® 5G

3-layer-parquet, according to EN13489

**Product description** Multilayer parquet with a 3-layer construction for glueless installation

| Product        | WOODflor<br>NOVOLOC® 5G 222        | WOODflor<br>NOVOLOC® 5G 182        | WOODflor<br>NOVOLOC® 5G 140        | WOODflor<br>NOVOLOC® 5G 182 3-Strip |
|----------------|------------------------------------|------------------------------------|------------------------------------|-------------------------------------|
| Dimension [mm] | 2200 x 222 x 14                    | 2200 x 182 x 14                    | 2200 x 140 x 14                    | 2200 x 182 x 14                     |
| Packaging      | 6 Stk./Pak. = 2,930 m <sup>2</sup> | 6 Stk./Pak. = 2,402 m <sup>2</sup> | 6 Stk./Pak. = 1,848 m <sup>2</sup> | 6 Stk./Pak. = 2,402m <sup>2</sup>   |

**Installation** glueless installation, floating or fully glued down

Glue UF(thermosetting)-E1-glue

Fire protection class C<sub>fl</sub>-s1 when fully glued down, otherwise D<sub>fl</sub>-s1

**Underfloor heating** suitable,  $R_T = 0.101 \text{ m}^2\text{K/W}$ 

Surface TENSEO: UV-coatings from Bona, Sweden. Our UV-coatings are solvent-free as well as

emission-free, have a solid content of 100% and an anti-scratch-coating to avoid fine scratches in the lacquer. They are adjusted that hard elastic so that light dents in the wood do not lead to a breakage of the lacquer. The closed-pore antistatic varnish guarantees

lowest soiling as well as easy cleaning without additional additives!

SEDA: Scheucher oils and waxes are based on natural resources and are fully oxidative

drying, not film-forming and partially repairable.