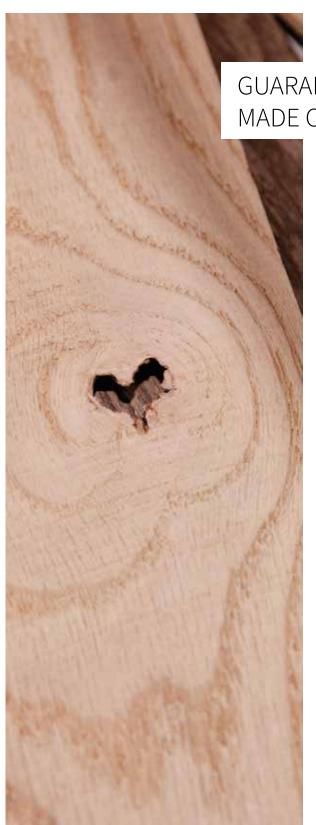

# GUARANTEED MADE OF REAL WOOD

An invaluable decision-making aid, when selecting your floor, is the quality seal "Real Wood", which is valid throughout Europe. It marks real wood and differs from all other wood-imitating floor coverings. Moreover the trademark stands for an excellent life cycle assessment of real wood. According to the Europe-wide valid standard EN 13756, parquet is defined as "wooden floor with a wear layer thickness of at least 2.5 mm before installing".