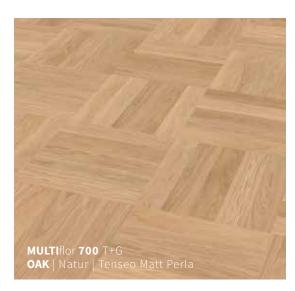

# HEALTHY LIVING ROOM

SEDA natural matt, oiled and waxed TENSEO MATT natural matt, sealed

SEDA Your parquet is treated with natural oils and waxes according to century-old traditions to retain its original lustre. These floors are particularly beautiful with their silky matt surface with natural texture and intensive wood color. Open-pore surface finishes with breathable materials mean you are guaranteed a healthier interior climate and your home is enhanced by this touch of nature.

TENSEO This high-quality up to 7 layers consisting sealing system ensures your wooden flooring retains its natural appearance and gives a special flair to any room. The beautifully silky sheen gives the wood an exclusive look while at the same time making it resistant to damage and thereby considerably extending the life of your parquet flooring.