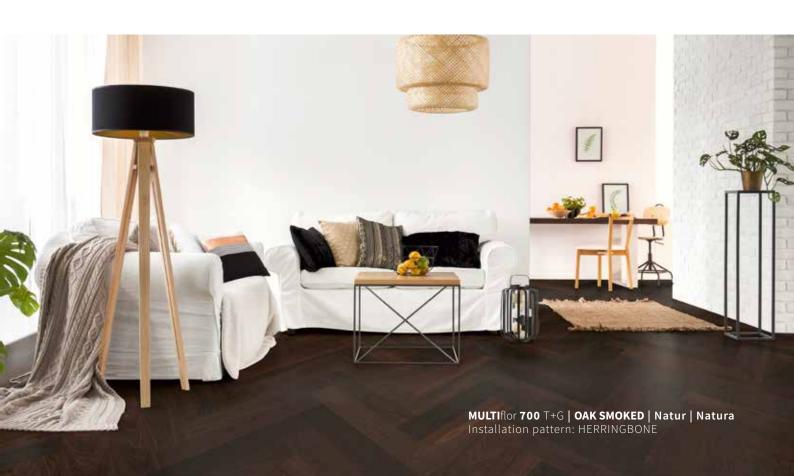

# NEW DIMENSION. COUNTLESS POSSIBILITIES. FAST AND EASY INSTALLATION.

With MULTIflor Tongue and Groove you can now give an even more individual touch to your living space: The 2-layer parquet does not only impress with its classic, timeless patterns but also with its low construction height and its perfect suitability for underfloor heating.

# PRODUCT HIGHLIGHTS

- + New dimension and installation patterns, such as large-size herringbone and cube pattern
- + Approx. 3.6 mm wear layer
- + Total thickness 9.8 mm: Low installation height for an excellent junction to other floor types
- + Ideally suited for underfloor heating

### VALLETTA

lends parquet flooring a natural character and subtle roughness, as it is brushed and has a bevel.

**MULTI**flor **700** TONGUE + GROOVE  $\mid$  9.8 x 140 x 700 mm 14 pieces/pack = 1.372 m<sup>2</sup>, 42 packs/pallet = 57.624 m<sup>2</sup>