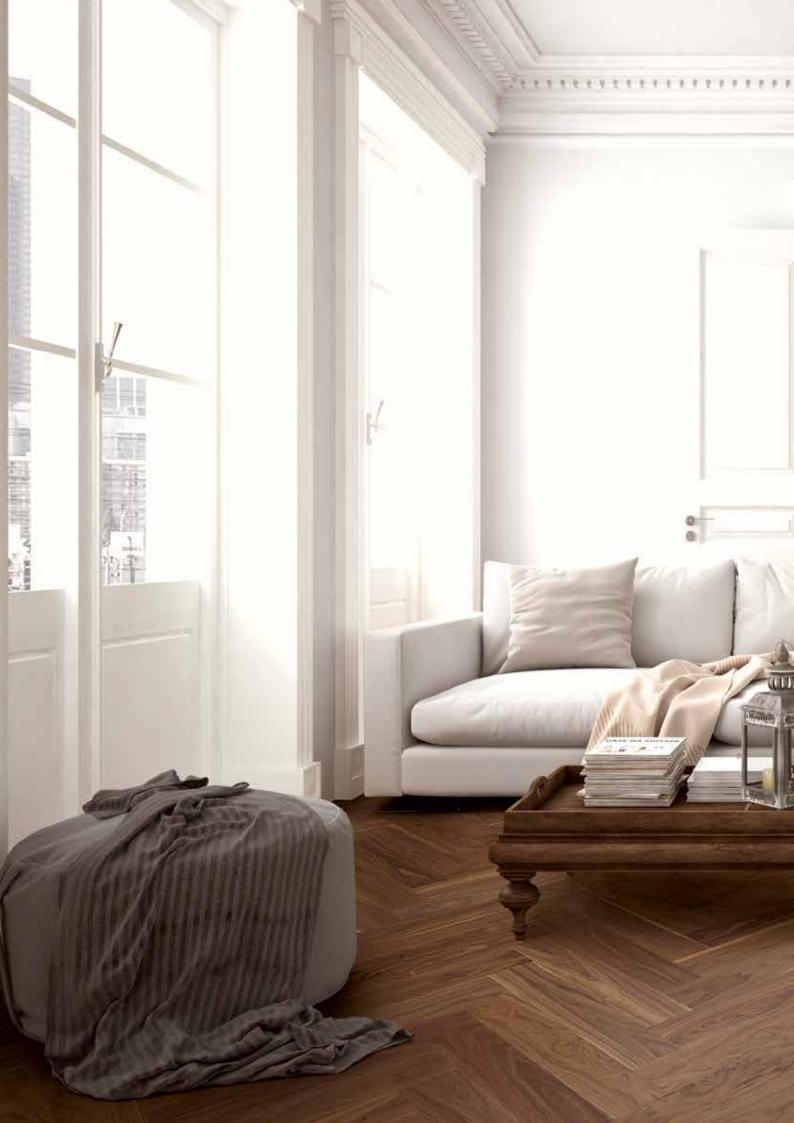

# NEW DIMENSION. COUNTLESS POSSIBILITIES. FAST AND EASY INSTALLATION.

With MULTIflor Tongue and Groove you can now give an even more individual touch to your living space: The 2-layer parquet does not only impress with its classic, timeless patterns but also with its low construction height and its perfect suitability for underfloor heating.

# HERRINGBONE PATTERN