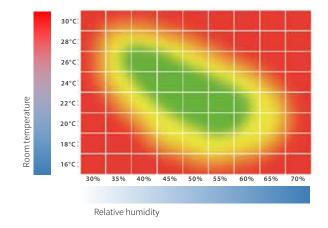

# FEEL-GOOD ROOM CLIMATE

This "feel comfortable" chart for indoor room climate demonstrates the combination of relative humidity and room temperature where the overwhelming majority feels comfortable in indoor rooms.

Optimum range Temporarily acceptable range Inappropriate indoor climate for humans and wood EN 15251:2012 "Input parameters for indoor climate" recommends a seasonally caused relative humidity of approx. 30 % to 65 % for a healthy room climate. In this range, natural characteristics of wood like gaps, minor cracks or warpage of your parquet floor may occur in a moderate degree. In case of long-term deviations, health impairments or excessive changes in the appearance of your hardwood floor, like big deformations, big gaps and cracks may occur. Wood as a natural material reacts more sensitively to changes of the relative humidity than to changes of temperature.

Therefore the key to success lies in the observance of an optimum relative humidity of your indoor air! This generally requires periodic cleaning and maintenance of your parquet floor as well as an appropriate air humidification in the heating season. We therefor recommend cold humidifiers with an integrated sterilization system. The installation of Fidbox records your climate above and under your parquet floor over many years and can be conveniently monitored by mobile app. Paying attention to these important factors will guarantee pleasure over decades with your high-quality parquet floor from Scheucher.