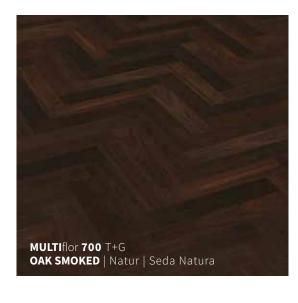

### VALLETTA

lends parquet flooring a natural character and subtle roughness, as it is brushed and has a bevel.

**MULTI**flor **700** TONGUE + GROOVE  $\mid$  9.8 x 140 x 700 mm 14 pieces/pack = 1.372 m<sup>2</sup>, 42 packs/pallet = 57.624 m<sup>2</sup>