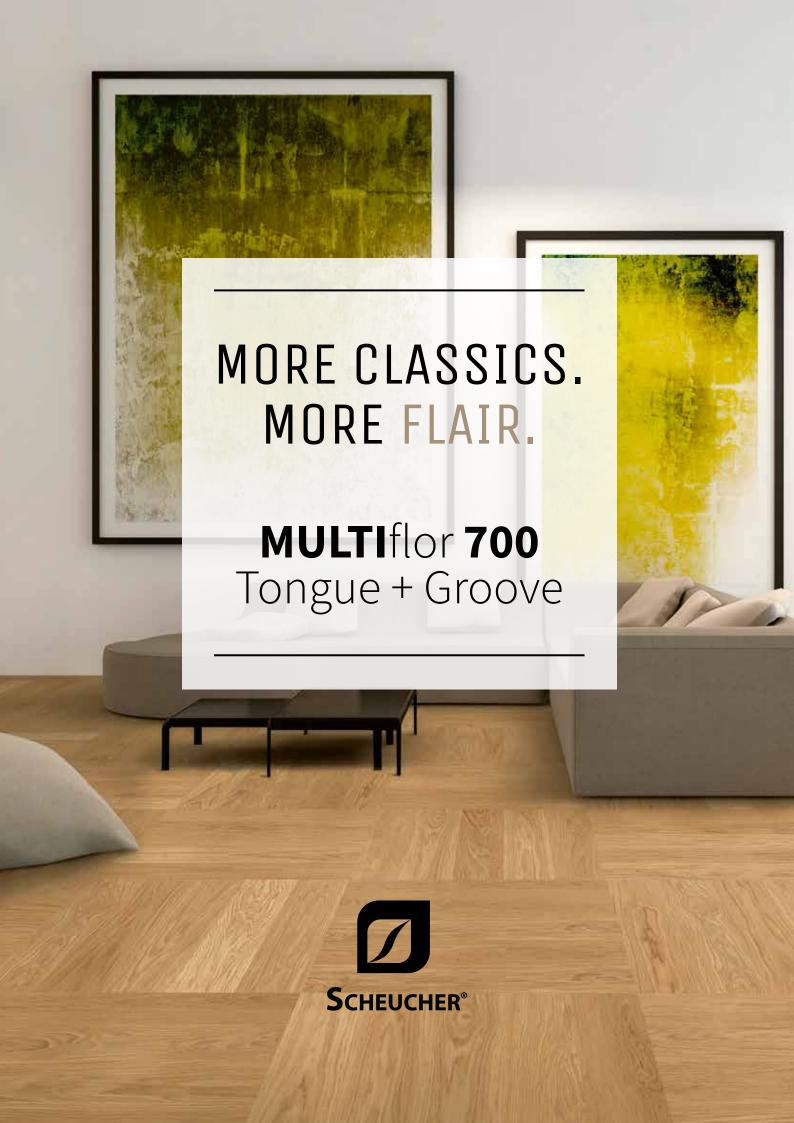

# NEW DIMENSION. COUNTLESS POSSIBILITIES. FAST AND EASY INSTALLATION.

With MULTIflor Tongue and Groove you can now give an even more individual touch to your living space: The 2-layer parquet does not only impress with its classic, timeless patterns but also with its low construction height and its perfect suitability for underfloor heating.

# PRODUCT HIGHLIGHTS

- + New dimension and installation patterns, such as large-size herringbone and cube pattern
- + Approx. 3.6 mm wear layer
- + Total thickness 9.8 mm: Low installation height for an excellent junction to other floor types
- + Ideally suited for underfloor heating