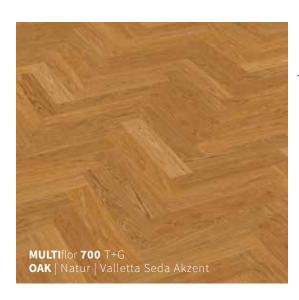

# **STRUCTURE**

VALLETTA natural

### VALLETTA

lends parquet flooring a natural character and subtle roughness, as it is brushed and has a bevel.

**MULTI**flor **700** TONGUE + GROOVE  $\mid$  9.8 x 140 x 700 mm 14 pieces/pack = 1.372 m<sup>2</sup>, 42 packs/pallet = 57.624 m<sup>2</sup>