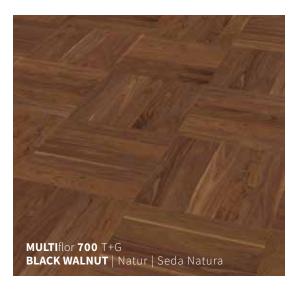

### VALLETTA

lends parquet flooring a natural character and subtle roughness, as it is brushed and has a bevel.

**MULTI**flor **700** TONGUE + GROOVE  $\mid$  9.8 x 140 x 700 mm 14 pieces/pack = 1.372 m<sup>2</sup>, 42 packs/pallet = 57.624 m<sup>2</sup>