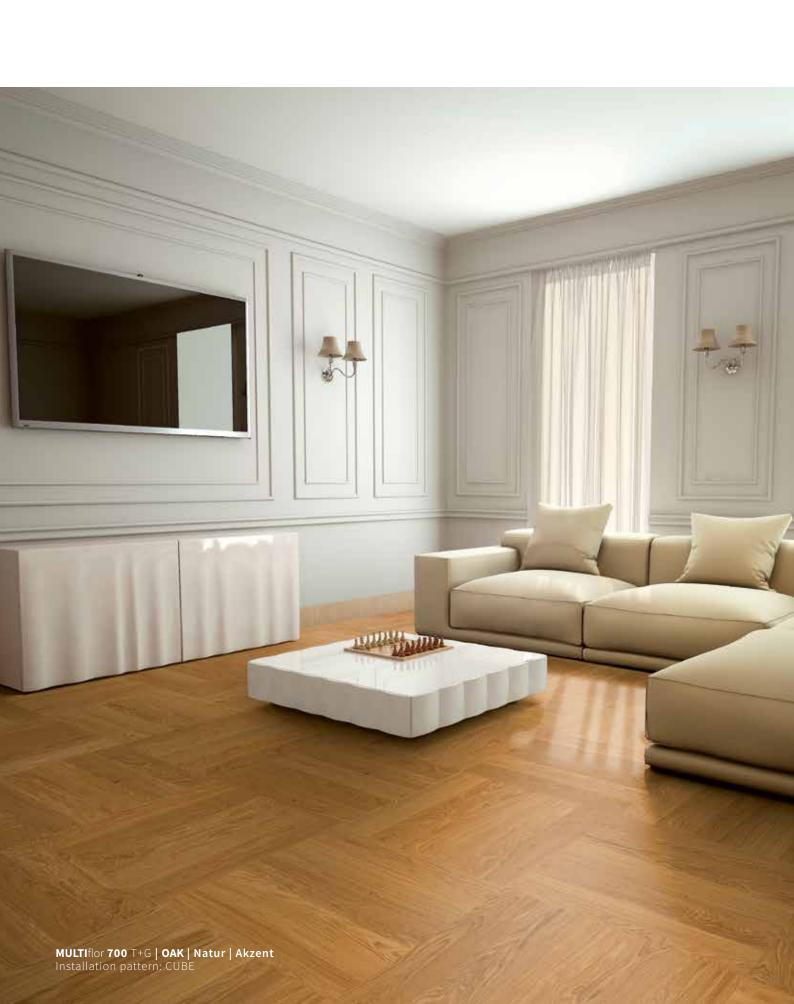

# NEW DIMENSION. COUNTLESS POSSIBILITIES. FAST AND EASY INSTALLATION.

With MULTIflor Tongue and Groove you can now give an even more individual touch to your living space: The 2-layer parquet does not only impress with its classic, timeless patterns but also with its low construction height and its perfect suitability for underfloor heating.

# PRODUCT HIGHLIGHTS

- + New dimension and installation patterns, such as large-size herringbone and cube pattern
- + Approx. 3.6 mm wear layer
- + Total thickness 9.8 mm: Low installation height for an excellent junction to other floor types
- + Ideally suited for underfloor heating

# CUBE PATTERN