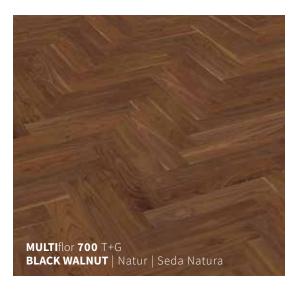

### VALLETTA

lends parquet flooring a natural character and subtle roughness, as it is brushed and has a bevel.

**MULTI**flor **700** TONGUE + GROOVE  $\mid$  9.8 x 140 x 700 mm 14 pieces/pack = 1.372 m<sup>2</sup>, 42 packs/pallet = 57.624 m<sup>2</sup>