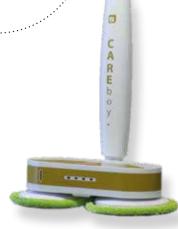

# **BONA SPRAY MOP**

The Bona Spray Mop enables you to clean and maintain your wooden floor in a sweep. Ergonomic and simple to use, the Spray Mop is quick to assemble and refill with the specially developed Bona floor cleaner cartridge. Forget filling up a bucket and adding concentrate - just spray and clean!

No polishing required.