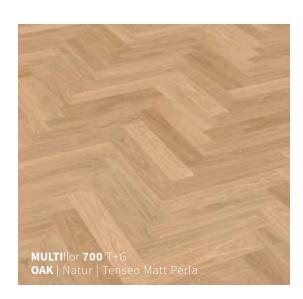

# HEALTHY LIVING ROOM

SEDA natural matt, oiled and waxed TENSEO MATT natural matt, sealed

SEDA Your parquet is treated with natural oils and waxes according to century-old traditions to retain its original lustre. These floors are particularly beautiful with their silky matt surface with natural texture and intensive wood color. Open-pore surface finishes with breathable materials mean you are guaranteed a healthier interior climate and your home is enhanced by this touch of nature.

TENSEO This high-quality up to 7 layers consisting sealing system ensures your wooden flooring retains its natural appearance and gives a special flair to any room. The beautifully silky sheen gives the wood an exclusive look while at the same time making it resistant to damage and thereby considerably extending the life of your parquet flooring.