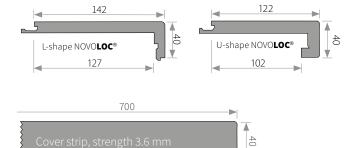

# STAIR NOSINGS

Stair nosings are available in L- or U-shape for all our products.

# **EDGING FRIEZES**

**MULTI**flor NOVO**LOC®** 5G **2200** | 9.8 x 182 x 2200 mm 6 pieces/pack = 2.403 m<sup>2</sup>, 50 packs/pallet = 120.150 m<sup>2</sup>