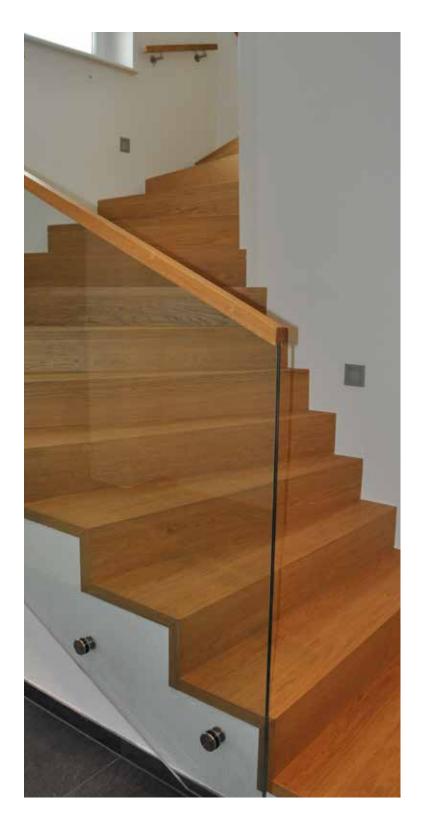

# **STAIRBOX**

STAIRbox is a system, that simply enables the digital measurement of stairs and staircases as well as - in addition - the direct purchase of parquet elements ready for assembly from Scheucher (data transfer ex site) . This is how the service spectrum of every floorer experiences a great expansion and customers get their floor and stairs from professional hands.

**STAIR**box makes it possible to create all types of stair treads quickly and easily - irrespective of the basic form or configuration – with the same appearance as the parquet.

ALLE WOOD TYPES

# **FASCIA BOARDS**

What is more, fascia boards that are identical to the installed parquet and blend harmoniously into the overall view are no longer a problem, thanks to STAIRbox.

ALL WOOD TYPES

WHITE FINISHING COAT

# STAIR NOSINGS

Stair nosings are available in L- or U-shape for all our products.