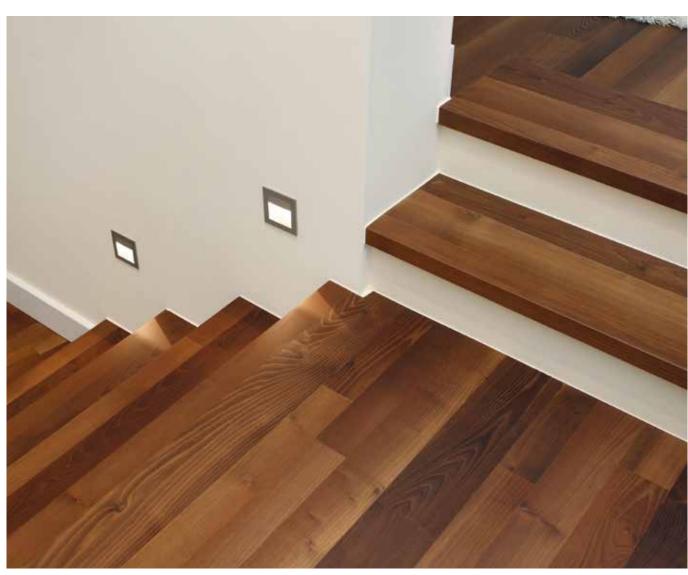

# **STAIRBOX**

STAIRbox is a system, that simply enables the digital measurement of stairs and staircases as well as - in addition - the direct purchase of parquet elements ready for assembly from Scheucher (data transfer ex site) . This is how the service spectrum of every floorer experiences a great expansion and customers get their floor and stairs from professional hands.

**STAIR**box makes it possible to create all types of stair treads quickly and easily - irrespective of the basic form or configuration – with the same appearance as the parquet.

ALLE WOOD TYPES

# **FASCIA BOARDS**

What is more, fascia boards that are identical to the installed parquet and blend harmoniously into the overall view are no longer a problem, thanks to STAIRbox.

ALL WOOD TYPES

WHITE FINISHING COAT

# STAIR NOSINGS

Stair nosings are available in L- or U-shape for all our products.