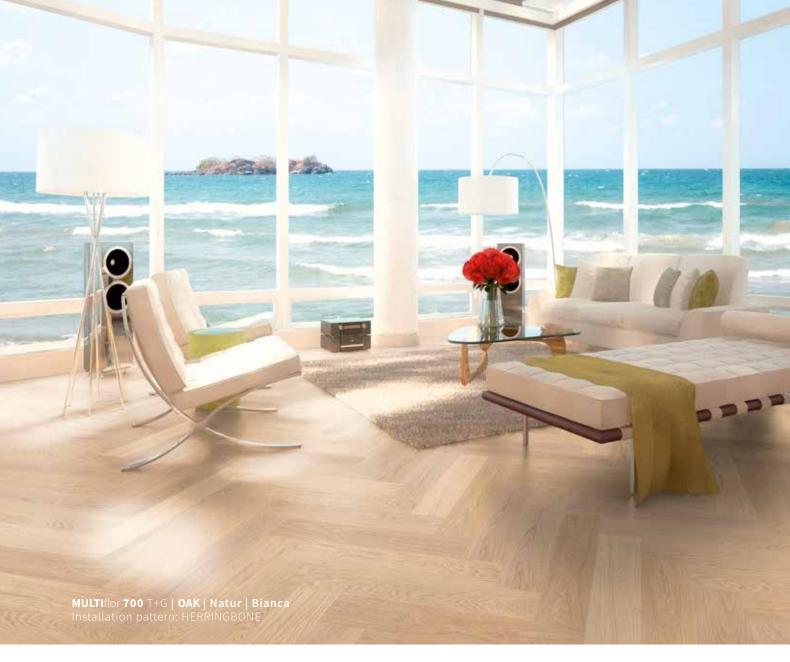

# NEW DIMENSION. COUNTLESS POSSIBILITIES. FAST AND EASY INSTALLATION.

With MULTIflor Tongue and Groove you can now give an even more individual touch to your living space: The 2-layer parquet does not only impress with its classic, timeless patterns but also with its low construction height and its perfect suitability for underfloor heating.

### VALLETTA

lends parquet flooring a natural character and subtle roughness, as it is brushed and has a bevel.

**MULTI**flor **700** TONGUE + GROOVE  $\mid$  9.8 x 140 x 700 mm 14 pieces/pack = 1.372 m<sup>2</sup>, 42 packs/pallet = 57.624 m<sup>2</sup>

# HERRINGBONE PATTERN