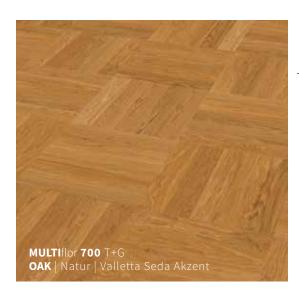

### VALLETTA

lends parquet flooring a natural character and subtle roughness, as it is brushed and has a bevel.

**MULTI**flor **700** TONGUE + GROOVE  $\mid$  9.8 x 140 x 700 mm 14 pieces/pack = 1.372 m<sup>2</sup>, 42 packs/pallet = 57.624 m<sup>2</sup>