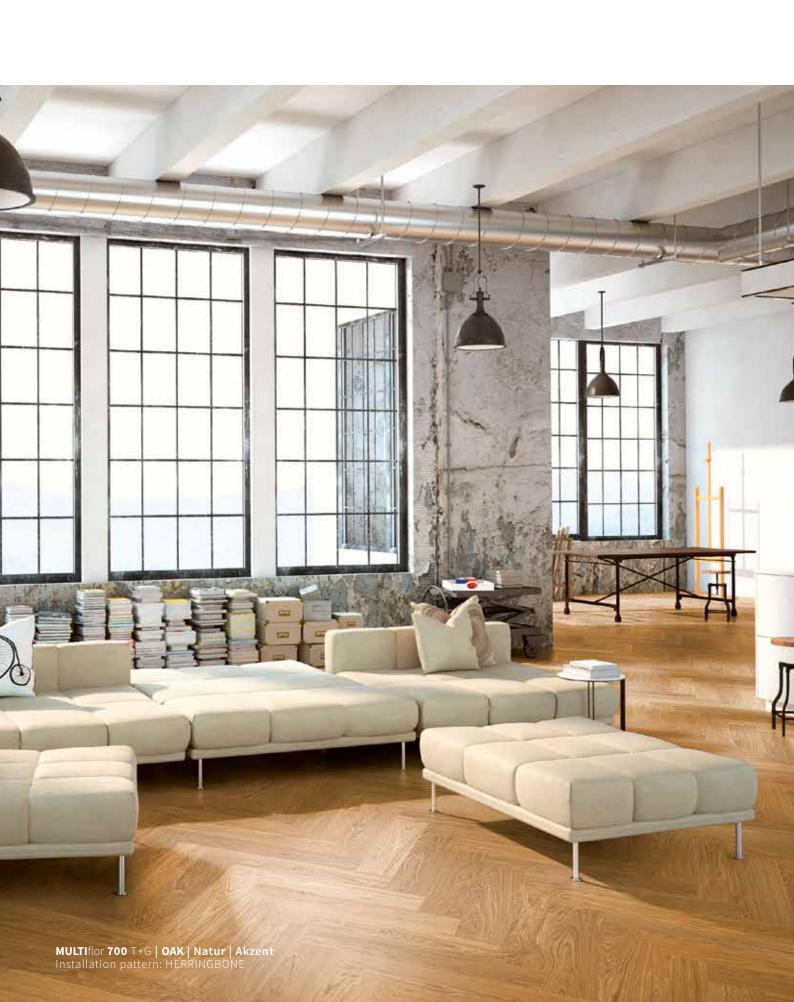

# NEW DIMENSION. COUNTLESS POSSIBILITIES. FAST AND EASY INSTALLATION.

With MULTIflor Tongue and Groove you can now give an even more individual touch to your living space: The 2-layer parquet does not only impress with its classic, timeless patterns but also with its low construction height and its perfect suitability for underfloor heating.

# PRODUCT HIGHLIGHTS

- + New dimension and installation patterns, such as large-size herringbone and cube pattern
- + Approx. 3.6 mm wear layer
- + Total thickness 9.8 mm: Low installation height for an excellent junction to other floor types
- + Ideally suited for underfloor heating

# HERRINGBONE PATTERN