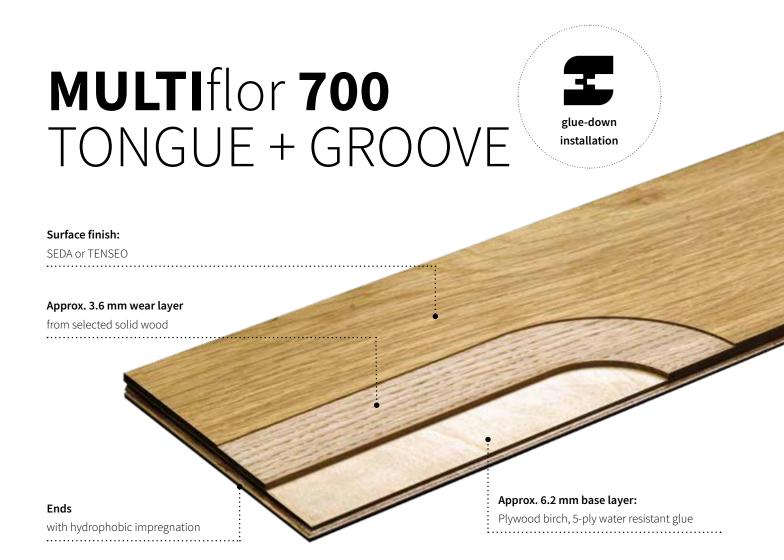

# NEW DIMENSION. COUNTLESS POSSIBILITIES. FAST AND EASY INSTALLATION.

With MULTIflor Tongue and Groove you can now give an even more individual touch to your living space: The 2-layer parquet does not only impress with its classic, timeless patterns but also with its low construction height and its perfect suitability for underfloor heating.

# PRODUCT HIGHLIGHTS

- + New dimension and installation patterns, such as large-size herringbone and cube pattern
- + Approx. 3.6 mm wear layer
- + Total thickness 9.8 mm: Low installation height for an excellent junction to other floor types
- + Ideally suited for underfloor heating

### VALLETTA

lends parquet flooring a natural character and subtle roughness, as it is brushed and has a bevel.

**MULTI**flor **700** TONGUE + GROOVE  $\mid$  9.8 x 140 x 700 mm 14 pieces/pack = 1.372 m<sup>2</sup>, 42 packs/pallet = 57.624 m<sup>2</sup>