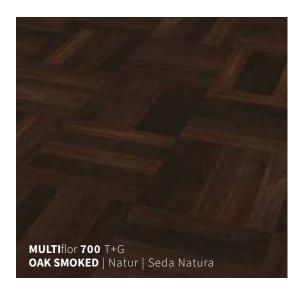

### VALLETTA

lends parquet flooring a natural character and subtle roughness, as it is brushed and has a bevel.

**MULTI**flor **700** TONGUE + GROOVE  $\mid$  9.8 x 140 x 700 mm 14 pieces/pack = 1.372 m<sup>2</sup>, 42 packs/pallet = 57.624 m<sup>2</sup>