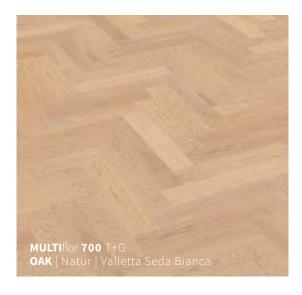

# **STRUCTURE**

VALLETTA natural

### VALLETTA

lends parquet flooring a natural character and subtle roughness, as it is brushed and has a bevel.

**MULTI**flor **700** TONGUE + GROOVE  $\mid$  9.8 x 140 x 700 mm 14 pieces/pack = 1.372 m<sup>2</sup>, 42 packs/pallet = 57.624 m<sup>2</sup>