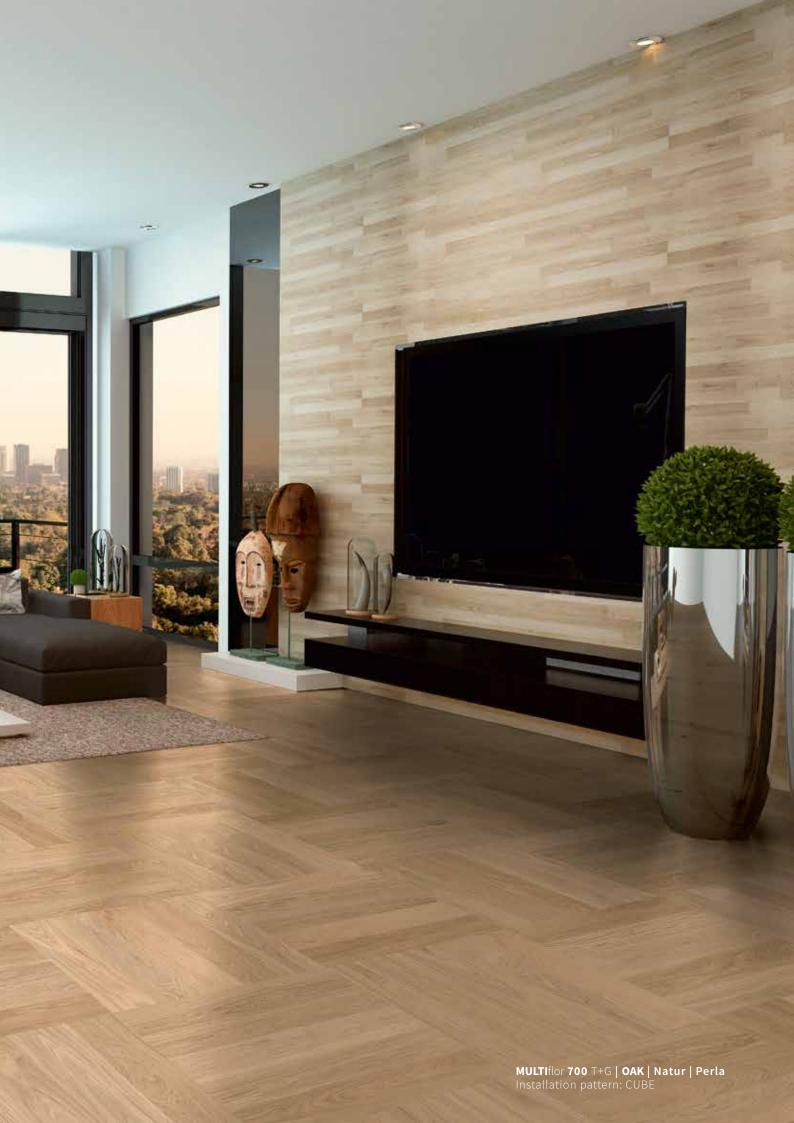

# NEW DIMENSION. COUNTLESS POSSIBILITIES. FAST AND EASY INSTALLATION.

With MULTIflor Tongue and Groove you can now give an even more individual touch to your living space: The 2-layer parquet does not only impress with its classic, timeless patterns but also with its low construction height and its perfect suitability for underfloor heating.

# PRODUCT HIGHLIGHTS

- + New dimension and installation patterns, such as large-size herringbone and cube pattern
- + Approx. 3.6 mm wear layer
- + Total thickness 9.8 mm: Low installation height for an excellent junction to other floor types
- + Ideally suited for underfloor heating

# CUBE PATTERN