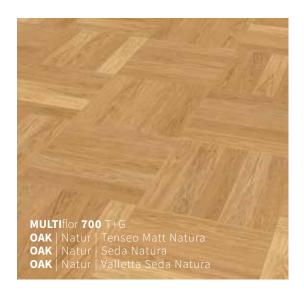

# HEALTHY LIVING ROOM

SEDA natural matt, oiled and waxed TENSEO MATT natural matt, sealed

SEDA Your parquet is treated with natural oils and waxes according to century-old traditions to retain its original lustre. These floors are particularly beautiful with their silky matt surface with natural texture and intensive wood color. Open-pore surface finishes with breathable materials mean you are guaranteed a healthier interior climate and your home is enhanced by this touch of nature.

TENSEO This high-quality up to 7 layers consisting sealing system ensures your wooden flooring retains its natural appearance and gives a special flair to any room. The beautifully silky sheen gives the wood an exclusive look while at the same time making it resistant to damage and thereby considerably extending the life of your parquet flooring.