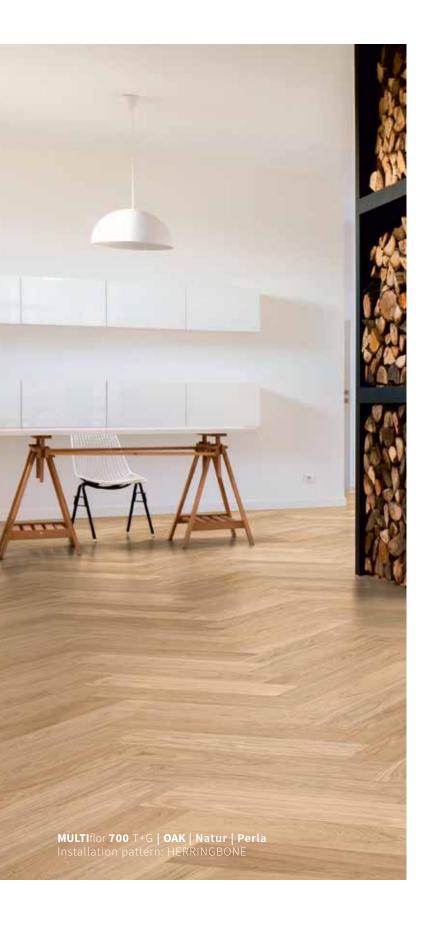

# NEW DIMENSION. COUNTLESS POSSIBILITIES. FAST AND EASY INSTALLATION.

With MULTIflor Tongue and Groove you can now give an even more individual touch to your living space: The 2-layer parquet does not only impress with its classic, timeless patterns but also with its low construction height and its perfect suitability for underfloor heating.

# PRODUCT HIGHLIGHTS

- + New dimension and installation patterns, such as large-size herringbone and cube pattern
- + Approx. 3.6 mm wear layer
- + Total thickness 9.8 mm: Low installation height for an excellent junction to other floor types
- + Ideally suited for underfloor heating

# HERRINGBONE PATTERN