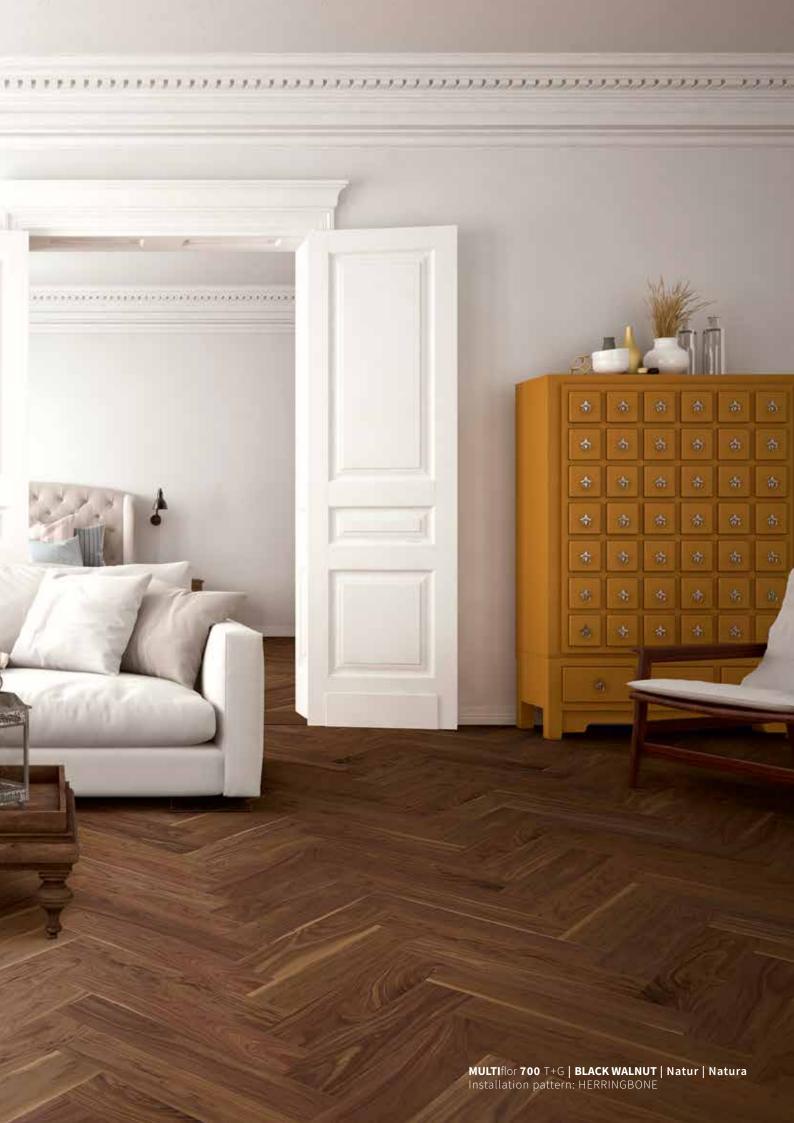

or climate and your home is enhanced by this touch of nature.

TENSEO This high-quality up to 7 layers consisting sealing system ensures your wooden flooring retains its natural appearance and gives a special flair to any room. The beautifully silky sheen gives the wood an exclusive look while at the same time making it resistant to damage and thereby considerably extending the life of your parquet flooring.

# **STRUCTURE**

VALLETTA natural

### VALLETTA

lends parquet flooring a natural character and subtle roughness, as it is brushed and has a bevel.





**MULTI**flor **700** TONGUE + GROOVE  $\mid$  9.8 x 140 x 700 mm 14 pieces/pack = 1.372 m<sup>2</sup>, 42 packs/pallet = 57.624 m<sup>2</sup>











# CUBE PATTERN





















# Ø

# HERRINGBONE PATTERN























# CARE & MAINTENANCE.

A specially developed range of cleaning and care products enhances the natural hues of my wooden floor. These care products protect and preserve the beautiful sheen and individual character of the wood.

# THE GOLD OF THE FOREST

Our hearts beat for parquet -

"the gold of the forest" - as we like to call it. This is why we constantly endeavor to create innovative products with the greatest care in order to be able to offer you fist-class quality products that will give you pleasure over many decades.

To us at least of equal importance is, what's happening with our "gold" once it left our factory and is finally brought to your homes.

For that reason we were also intensively engaged in developing the perfect care and maintenance for your parquet floor once it