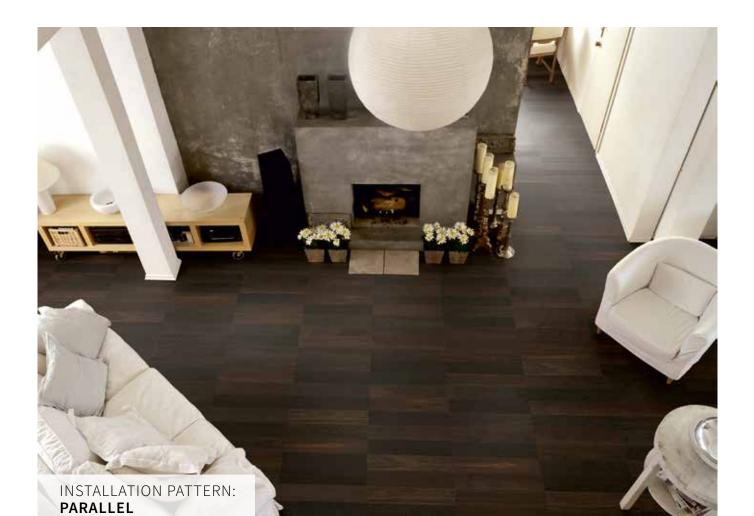

# PRODUCT HIGHLIGHTS

- + New dimension and installation patterns, such as large-size herringbone and cube pattern
- + Approx. 3.6 mm wear layer
- + Total thickness 9.8 mm: Low installation height for an excellent junction to other floor types
- + Ideally suited for underfloor heating