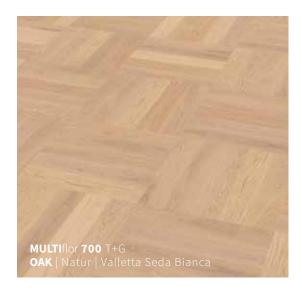

### VALLETTA

lends parquet flooring a natural character and subtle roughness, as it is brushed and has a bevel.

**MULTI**flor **700** TONGUE + GROOVE  $\mid$  9.8 x 140 x 700 mm 14 pieces/pack = 1.372 m<sup>2</sup>, 42 packs/pallet = 57.624 m<sup>2</sup>