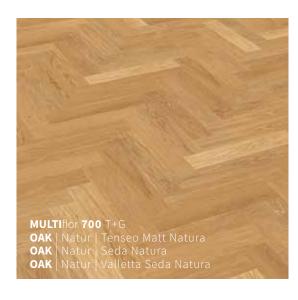

# NEW DIMENSION. COUNTLESS POSSIBILITIES. FAST AND EASY INSTALLATION.

With MULTIflor Tongue and Groove you can now give an even more individual touch to your living space: The 2-layer parquet does not only impress with its classic, timeless patterns but also with its low construction height and its perfect suitability for underfloor heating.

# PRODUCT HIGHLIGHTS

- + New dimension and installation patterns, such as large-size herringbone and cube pattern
- + Approx. 3.6 mm wear layer
- + Total thickness 9.8 mm: Low installation height for an excellent junction to other floor types
- + Ideally suited for underfloor heating

### VALLETTA

lends parquet flooring a natural character and subtle roughness, as it is brushed and has a bevel.

**MULTI**flor **700** TONGUE + GROOVE  $\mid$  9.8 x 140 x 700 mm 14 pieces/pack = 1.372 m<sup>2</sup>, 42 packs/pallet = 57.624 m<sup>2</sup>