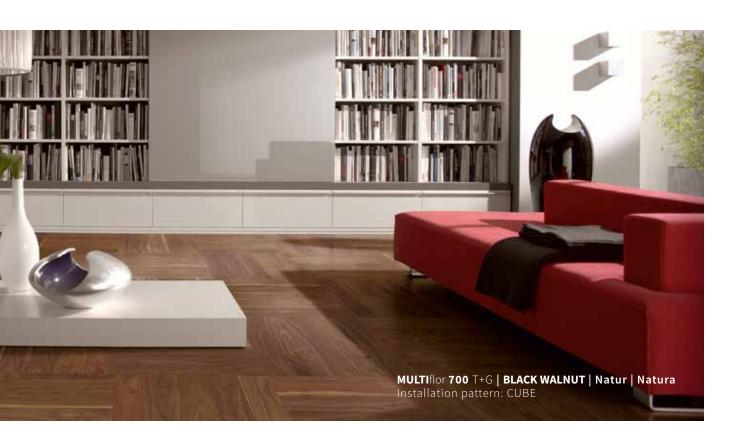

# NEW DIMENSION. COUNTLESS POSSIBILITIES. FAST AND EASY INSTALLATION.

With MULTIflor Tongue and Groove you can now give an even more individual touch to your living space: The 2-layer parquet does not only impress with its classic, timeless patterns but also with its low construction height and its perfect suitability for underfloor heating.

# PRODUCT HIGHLIGHTS

- + New dimension and installation patterns, such as large-size herringbone and cube pattern
- + Approx. 3.6 mm wear layer
- + Total thickness 9.8 mm: Low installation height for an excellent junction to other floor types
- + Ideally suited for underfloor heating

# CUBE PATTERN