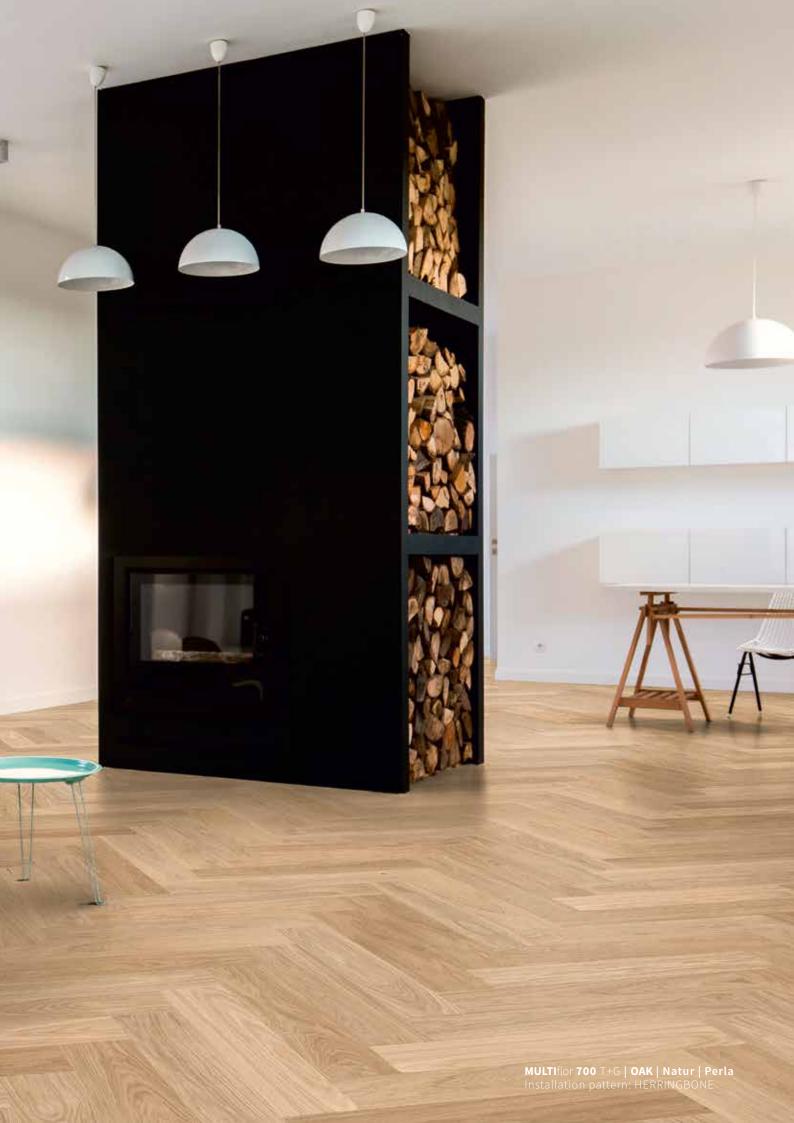

# NEW DIMENSION. COUNTLESS POSSIBILITIES. FAST AND EASY INSTALLATION.

With MULTIflor Tongue and Groove you can now give an even more individual touch to your living space: The 2-layer parquet does not only impress with its classic, timeless patterns but also with its low construction height and its perfect suitability for underfloor heating.

# PRODUCT HIGHLIGHTS

- + New dimension and installation patterns, such as large-size herringbone and cube pattern
- + Approx. 3.6 mm wear layer
- + Total thickness 9.8 mm: Low installation height for an excellent junction to other floor types
- + Ideally suited for underfloor heating

# HERRINGBONE PATTERN